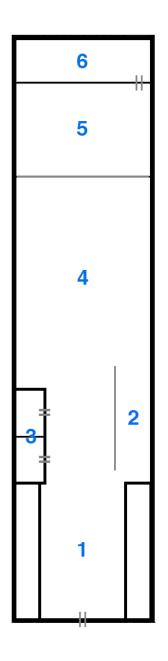

## **Layout**

23' x 100' - 2,300 sq. ft.

- (1) Entrance & Gallery (11' ceilings)
- (2) Bar Area
- (3) Bathrooms (Two, ADA Accessible)
- (4) Main Area (Dance Floor or Seating, 14' ceilings)
- (5) Stage (11' ceilings)
- (6) Green Room (available on request only)